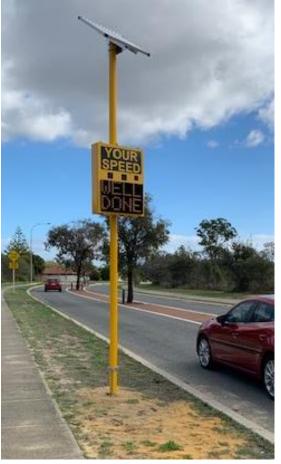

These signs improve safety for all road users. The signs can display the drivers speed, Well Done or a smiley face when the vehicle is doing the correct speed. If the approaching vehicle is going faster than the speed limit a frown or Too Fast will be displayed.

It's great to see local governments working to install these lifesaving signs.

This is proven to remind motorists that may not immediately be aware of their speed and result, in safer environment.

- Speeders will slow down up to 80% of the time when alerted by a radar sign
- Typical speed reductions are 10-20%.
- Result in fewer accidents
- Solar powered
- Creates driver and general public awareness
- Protects drivers and pedestrians
- 100% Australian designed & made