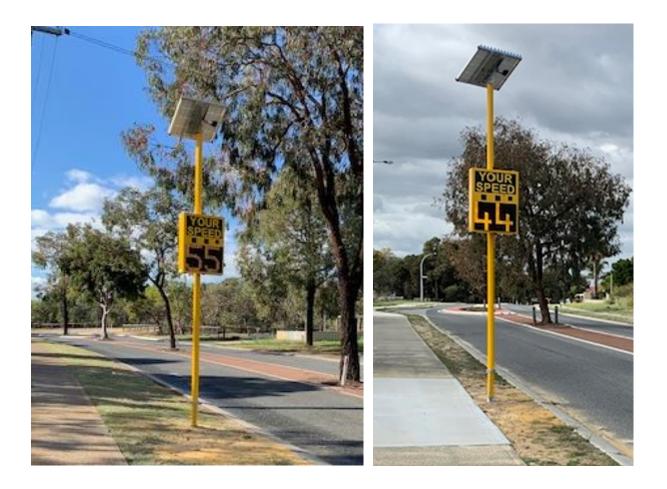

## NEW SIGNS INSTALLED FOR THE CITY OF WANNEROO!

We are very pleased to have installed our AD322 Radar Speed Display Signs (RSD) in Alexander Heights, WA Perth.

We were awarded this contract to install 4 x RSD units, these signs are now protecting motorists on Errina Road and Koondoola Avenue. A great initiative for the safety of our communities.

These signs improve safety for all road users. The signs can display the drivers speed, Well Done or a smiley face when the vehicle is doing the correct speed. If the approaching vehicle is going faster than the speed limit a frown or Too Fast will be displayed.