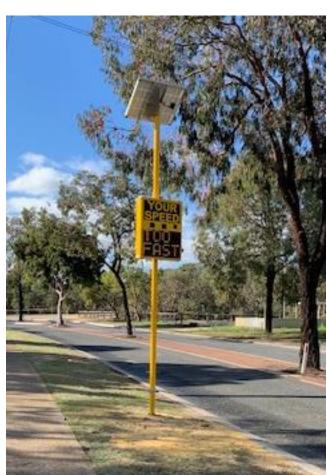

## NEW SIGNS INSTALLED FOR THE CITY OF WANNEROO!

We are very pleased to have installed our AD322 Radar Speed Display Signs (RSD) in Alexander Heights, WA Perth.

We were awarded this contract to install 4 x RSD units, these signs are now protecting motorists on Errina Road and Koondoola Avenue. A great initiative for the safety of our communities.

These signs improve safety for all road users. The signs can display the drivers speed, Well Done or a smiley face when the vehicle is doing the correct speed. If the approaching vehicle is going faster than the speed limit a frown or Too Fast will be displayed.

It's great to see local governments working to install these lifesaving signs.

This is proven to remind motorists that may not immediately be aware of their speed and result, in safer environment.

- Speeders will slow down up to 80% of the time when alerted by a radar sign
- Typical speed reductions are 10-20%.
- Result in fewer accidents
- Solar powered
- Creates driver and general public awareness
- Protects drivers and pedestrians
- 100% Australian designed & made