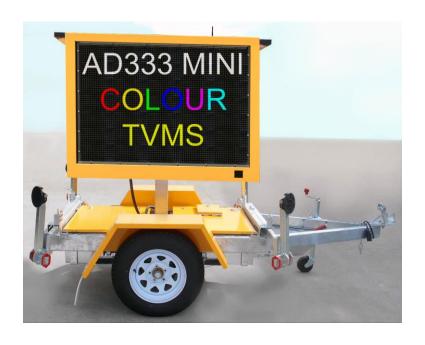

## **AD333 Mini Full Colour Transportable Variable Message Signs**

The mini TVMS has a display area of 1.28m x 0.89m and is designed with P16 RGB modules. If you are after a video capable trailer, the AD333 can also be fitted with P10 RGB modules for higher resolution. The P10 version is intended to run from mains power as operating from solar will not be sustainable over extended periods.

- 1.28m x 0.89m display area. Overall dimensions (L)2.8m x (W)1.3m x (H)2m
- High brightness full colour 80(w) x 56(h) pixels LED display with 16mm pixel pitch
- Capable of displaying high-resolution images, graphics and text
- 110' rotatable display
- Linear actuator lift mechanism to raise display up to 2 metres above ground
- Web based Control Point software to easily set up presentations
- On-site or remotely programmable
- High intensity display suitable for bright sun viewing
- Automatic / Manual brightness control
- 65 degree viewing angle
- Single axle, inertia & hand braked trailer with jockey wheel & corner stabilisers
- Galvanised steel trailer and powder coated aluminium display enclosure
- High power solar panel with battery capacity for continuous use