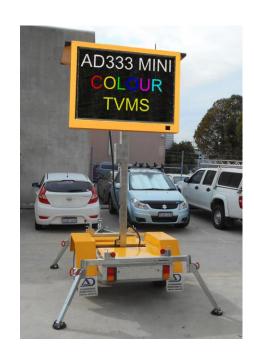

The TVMS trailer that we produce is easily transportable, programmable and has low maintenance requirements with a long service life. Easy to power up with both powerful solar recharging for field use and integrated mains recharging for onsite use. Display deployment is easy with a built-in electric lifting mechanism, which lifts the display screen up to two metres above the ground providing motorists with an unobstructed view of your message. A jockey wheel and four fold down corner stays make positioning safe and simple for single operators.

- 1.28m x 0.89m display area. Overall dimensions (L)2.8m x (W)1.3m x (H)2m
- High brightness full colour 80(w) x 56(h) pixels LED display with 16mm pixel pitch
- Capable of displaying high-resolution images, graphics and text
- 110' rotatable display
- Linear actuator lift mechanism to raise display up to 2 metres above ground
- Web based Control Point software to easily set up presentations
- On-site or remotely programmable
- High intensity display suitable for bright sun viewing
- Automatic / Manual brightness control
- 65 degree viewing angle
- Single axle, inertia & hand braked trailer with jockey wheel & corner stabilisers
- Galvanised steel trailer and powder coated aluminium display enclosure
- High power solar panel with battery capacity for continuous use