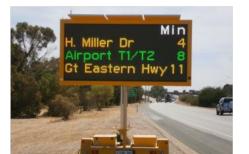

Our full colour TVMS is ideal for traffic management as you can display colourcoded traffic messages, temporary speed limits and road sign graphics. This revolutionary VMS trailer is also ideal for advertising and promotion of business, products, events and special deals.

Your message can be tailored to target markets anywhere at any time. Dynamic colours and large display size will make your message stand out and grab attention. The web based Control Point software provided allows you to easily set up a presentation with multiple dynamic images.