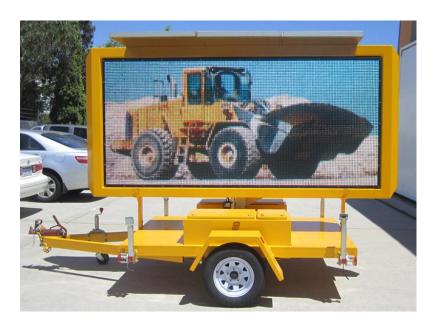

## **AD320 Full Colour Transportable Variable Message Signs**

AD320 Full Colour Transportable Variable Message Signs (TVMS) feature a large 2.88m x 1.28m full matrix LED display area capable of displaying full colour highresolution images, graphics and text. It is Australia's first solar powered full colour, picture capable, transportable variable message sign.

Our full colour TVMS is ideal for traffic management as you can display colourcoded traffic messages, temporary speed limits and road sign graphics. This revolutionary VMS trailer is also ideal for advertising and promotion of business, products, events and special deals.

## **Features**

- 2.88m x 1.28m display area
- High brightness full colour 176 x 80 pixels LED display with 16mm pitch pixel
- Capable of displaying high-resolution images, graphics and text
- 270' rotatable display
- Linear actuator lift mechanism to raise display up to 2 metres above ground
- Control Point software to easily set up presentations
- On-site or remotely programmable
- High intensity display suitable for bright sun viewing
- Automatic / Manual brightness control
- Single axle, inertia & hand braked trailer with jockey wheel & corner stabilisers
- Galvanised steel trailer and powder coated aluminium display enclosure
- High power solar panels with battery capacity for continuous use