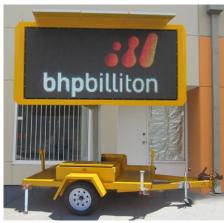

## **AD320 Full Colour Transportable Variable Message Signs**

AD320 Full Colour Transportable Variable Message Signs (TVMS) feature a large 2.88m x 1.28m full matrix LED display area capable of displaying full colour highresolution images, graphics and text. It is Australia's first solar powered full colour, picture capable, transportable variable message sign.

A built-in electric lifting mechanism lifts the display into position, providing an unobstructed view of your message. A jockey wheel and four, fold-down corner stays allow safe and easy deployment by a single operator.

## **Features**

- 2.88m x 1.28m display area
- High brightness full colour 176 x 80 pixels LED display with 16mm pitch pixel
- Capable of displaying high-resolution images, graphics and text
- 270' rotatable display
- Linear actuator lift mechanism to raise display up to 2 metres above ground
- Control Point software to easily set up presentations
- On-site or remotely programmable
- High intensity display suitable for bright sun viewing
- Automatic / Manual brightness control
- Single axle, inertia & hand braked trailer with jockey wheel & corner stabilisers
- Galvanised steel trailer and powder coated aluminium display enclosure
- High power solar panels with battery capacity for continuous use