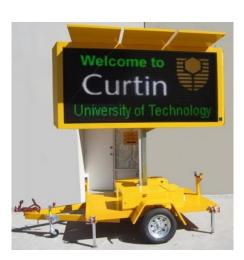

Our full colour TVMS is ideal for traffic management as you can display colourcoded traffic messages, temporary speed limits and road sign graphics. This revolutionary VMS trailer is also ideal for advertising and promotion of business, products, events and special deals.

Your message can be tailored to target markets anywhere at any time. Dynamic colours and large display size will make your message stand out and grab attention. The web based Control Point software provided allows you to easily set up a presentation with multiple dynamic images.