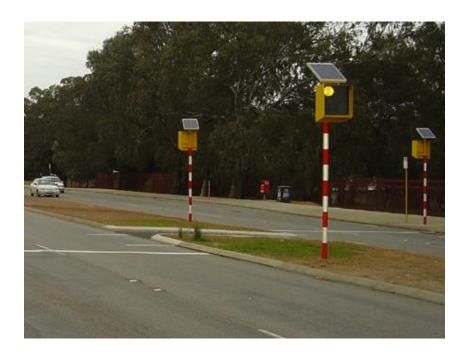

## **AD309 Wig-Wag Signs**

The Wig-Wag signs that we produce feature an ultra-bright, high quality and long-life LED display which meets MRWA compliance. It can be customised to meet any other Road Authority requirements. It is manufactured as mains powered or fully solar powered for 24/7 operation. It can be time activated at pre-programmed times by the internal clock and calendar scheduling software provided, allowing you to easily set your own times and dates for operation.

Low maintenance, ultra-reliability and easy installation make our wig-wag signs the ideal choice for school zone areas, mining sites, residential areas and other high-risk zones.

- Ultra-bright, weatherproof and vandal resistant LED display
- Date & time controlled operation
- Fully programmable to flash at set times each day
- Synchronised flashing for pairs of signs via RF link
- Automatic night / low ambient light dimming
- High quality powder coated aluminium enclosure
- Easy installation & low maintenance requirements
- Slide down front panel for easy service access
- Very long service life
- Conforms to Australian standards