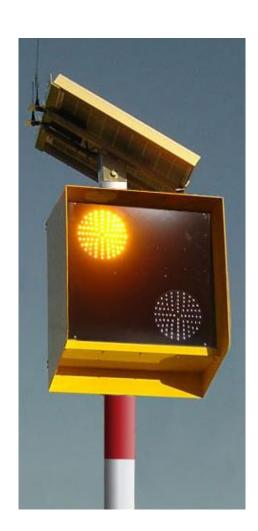

## **AD309 Wig-Wag Signs**

The Wig-Wag signs that we produce feature an ultra-bright, high quality and long-life LED display which meets MRWA compliance. It can be customised to meet any other Road Authority requirements. It is manufactured as mains powered or fully solar powered for 24/7 operation. It can be time activated at pre-programmed times by the internal clock and calendar scheduling software provided, allowing you to easily set your own times and dates for operation.

Low maintenance, ultra-reliability and easy installation make our wig-wag signs the ideal choice for school zone areas, mining sites, residential areas and other high-risk zones.

- Ultra-bright, weatherproof and vandal resistant LED display
- Date & time controlled operation
- Fully programmable to flash at set times each day
- Synchronised flashing for pairs of signs via RF link
- Automatic night / low ambient light dimming
- High quality powder coated aluminium enclosure
- Easy installation & low maintenance requirements
- Slide down front panel for easy service access
- Very long service life
- Conforms to Australian standards