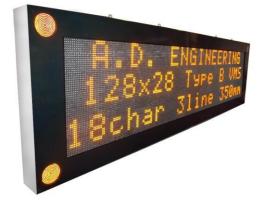

## **Features**

- Ultra-bright, weatherproof and vandal resistant LED display
- Time & date scheduled change times
- Local & remote programming
- Minimal maintenance requirements and easy maintenance access
- High quality powder coated aluminium enclosure designed to IP65
- Lockable & secure enclosure
- Supplied with user software to program messages
- Fully STREAMS compliant for road authority use
- Protocol to suit road authority control system
- Conforms to Australian standards