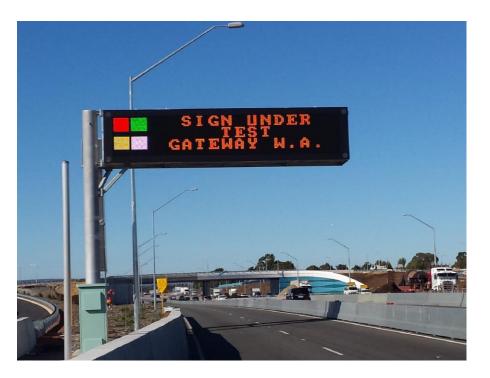

## AD302 Traffic Gantry Mounted Variable Message Signs

AD302 Traffic Gantry Mounted Variable Message Signs feature an ultra-bright full matrix LED display designed for high visibility and guaranteed to get your message across. It displays large format text and graphics which advise motorists of current traffic conditions, safety messages and upcoming events.