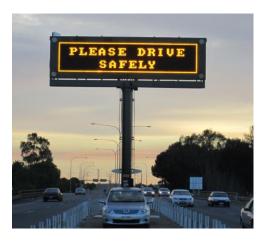

## AD302 Traffic Gantry Mounted Variable Message Signs

AD302 Traffic Gantry Mounted Variable Message Signs feature an ultra-bright full matrix LED display designed for high visibility and guaranteed to get your message across. It displays large format text and graphics which advise motorists of current traffic conditions, safety messages and upcoming events.