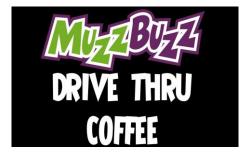

year.

## **Our Solution**

AD320 Full Colour Transportable Variable Message Sign (TVMS) features a large 2.82m x 1.28m LED display area capable of displaying full colour high-resolution images and graphics, not just text. The LED display software provided allows anyone to easily set up a presentation with multiple images.

As well as its informative and advisory purpose for road and highway use, A.D. Engineering International's Full Colour VMS Trailer is ideal for advertising and promotion of businesses, products, events and special deals. Our Full Colour TVMS is set to revolutionise retail roadside promotions, making your message stand out and never go unnoticed anywhere at any time!

To make this work for your business, please contact our sales team today.



## Actual images on sign: