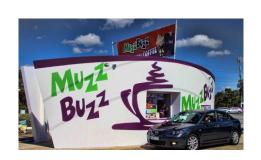

#### **Actions**

Muzz Buzz sales & promotion strategy consisted of using Transportable Variable Message Signs / VMS Trailers to advertise their products and special deals at their stores' roadside. As they intended to display colourful and vibrant images, Muzz Buzz initially rented A.D. Engineering International's Full Colour Picture Capable VMS Trailer.

Muzz Buzz's vibrant and colourful advertising turned out to be very appealing and stood out, grabbing the attention of passing traffic. As a result, the company has so far purchased 3 Full Colour VMS trailers which they rotate between their outlets. Prior to buying their 3rd VMS trailer, Muzz Buzz rented an alternative, text only, sign to support their outlets in Victoria, but the sign made no difference to their sales. Muzz Buzz then purchased an additional full colour picture capable sign from us for use in Victoria.

## Actual images on sign: