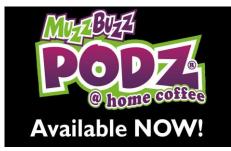

.

## **Our Solution**

AD320 Full Colour Transportable Variable Message Sign (TVMS) features a large 2.82m x 1.28m LED display area capable of displaying full colour high-resolution images and graphics, not just text. The LED display software provided allows anyone to easily set up a presentation with multiple images.

As well as its informative and advisory purpose for road and highway use, A.D. Engineering International's Full Colour VMS Trailer is ideal for advertising and promotion of businesses, products, events and special deals. Our Full Colour TVMS is set to revolutionise retail roadside promotions, making your message stand out and never go unnoticed anywhere at any time!

To make this work for your business, please contact our sales team today.



## Actual images on sign: